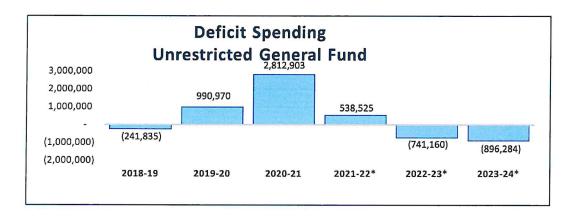

| CRITE | ERIA AND STANDARDS (conti                       | nued)                                                                                                                                                                                                  | Met | Not<br>Met |
|-------|-------------------------------------------------|--------------------------------------------------------------------------------------------------------------------------------------------------------------------------------------------------------|-----|------------|
| 2     | Enrollment                                      | Projected enrollment for any of the current or two subsequent fiscal years has not changed by more than two percent since first interim.                                                               | х   |            |
| 3     | ADA to Enrollment                               | Projected second period (P-2) ADA to enrollment ratio for the current and two subsequent fiscal years is consistent with historical ratios.                                                            | Х   |            |
| 4     | Local Control Funding<br>Formula (LCFF) Revenue | Projected LCFF revenue for any of the current or two subsequent fiscal years has not changed by more than two percent since first interim.                                                             |     | х          |
| 5     | Salaries and Benefits                           | Projected ratio of total unrestricted salaries and benefits to total unrestricted general fund expenditures has not changed by more than the standard for the current and two subsequent fiscal years. |     | X          |
| 6a    | Other Revenues                                  | Projected operating revenues (federal, other state, other local) for the current and two subsequent fiscal years have not changed by more than five percent since first interim.                       | х   |            |
| 6b    | Other Expenditures                              | Projected operating expenditures (books and supplies, services and other expenditures) for the current and two subsequent fiscal years have not changed by more than five percent since first interim. |     | х          |
| 7     | Ongoing and Major<br>Maintenance Account        | If applicable, changes occurring since first interim meet the required contribution to the ongoing and major maintenance account (i.e., restricted maintenance account).                               | х   |            |
| 8 .   | Deficit Spending                                | Unrestricted deficit spending, if any, has not exceeded the standard in any of the current or two subsequent fiscal years.                                                                             |     | Х          |
| 9a    | Fund Balance                                    | Projected general fund balance will be positive at the end of the current and two subsequent fiscal years.                                                                                             | х   |            |
| 9b    | Cash Balance                                    | Projected general fund cash balance will be positive at the end of the current fiscal year.                                                                                                            | х   |            |
| 10    | Reserves                                        | Available reserves (e.g., reserve for economic uncertainties, unassigned/unappropriated amounts) meet minimum requirements for the current and two subsequent fiscal years.                            | х   |            |