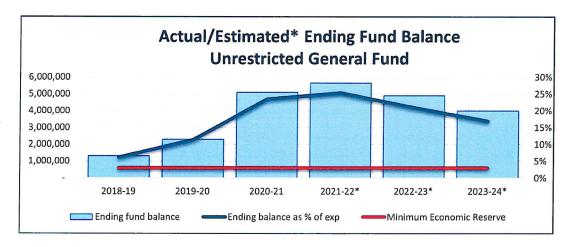

t in budgetary ending balance when compared to the adopted budget largely due to an improvement in ending position when closing the accounts for 2020-21. This improvement appears to be one-time in nature as the district's projected deficit spending in the multi-year projection has increased slightly.

The following graph depicts the district's estimated ending balance as reported in the first interim budget and multi-year projection for the unrestricted general fund with both the state required minimum reserve and the district's actual reserve as a percentage of total general fund expenditures. The district's ending balance meets the minimum required reserve requirement for the current and both subsequent years, nonetheless, the district's reserves are declining at an unsustainable rate.



#### **OPERATING DEFICITS**

The district's first interim budget and multi-year projection reflects operating deficits in the unrestricted general fund as displayed in the chart that follows.



The cumulative impact of this projected deficit spending is a 22% decline in fund balance over the current plus two (2) subsequent years, leaving the district with estimated reserves of \$4 million or 17% of general fund expenditures as of June 30, 2024.

While some deficit spending may be a result of one-time costs from prior year funding sources, ongoing structural deficits threaten a school district's future educational programs. Districts that wait too long to address and correct structural deficits are forced to make dramatic corrections all at once. In contrast, carefully planned and phased